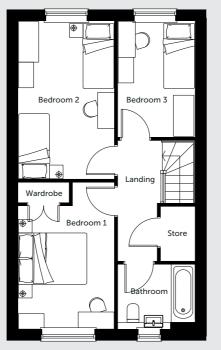

# Plot 4, 5, 10 & 11

# 3 Bed House

‡<u></u>

93.3 sqm / 1004 sqft

 $\bigcirc$ 

3 Bedrooms

Ś

1 Bathroom

Ground Floor

First Floor

#### DIMENSIONS

LIVING / DINING 5226mm x 4177mm - 17'2" x 13'8" KITCHEN 3050mm x 2756mm - 10' x 9' BEDROOM 1 4335mm x 2861mm - 14'3" x 9'4" BEDROOM 2 4667mm x 2861mm - 15'4" x 9'4" BEDROOM 3 3446mm x 2302mm - 11'4" x 7'6"