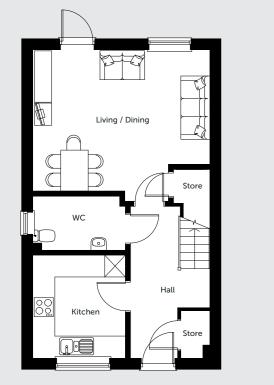

# Plot 68 & 69

2 Bed House

Ground Floor

First Floor

DIMENSIONS

LIVING / DINING 4664mm x 4108mm - 15'3" x 13'6" KITCHEN 3197mm x 2082mm - 10'6" x 6'10"

## BEDROOM 1

4664mm x 3165mm - 15'3" x 10'4" BEDROOM 2 4664mm x 3149mm - 15'3" x 10'4"

Please note that all dimensions shown are for guidance only and maximum measurements are shown where necessary. Plans should not be used for furniture or other fittings. Furniture shown is for illustrative purposes only and not included. Individual units may vary according to location – please consult your sales advisor for more details. Please note that all dimensions shown are for guidance only and maximum measurements are shown where necessary. Plans should not be used for furniture or other fittings. Furniture shown is for illustrative purposes only and not included. Individual units may vary according to location – please consult your sales advisor for more details.