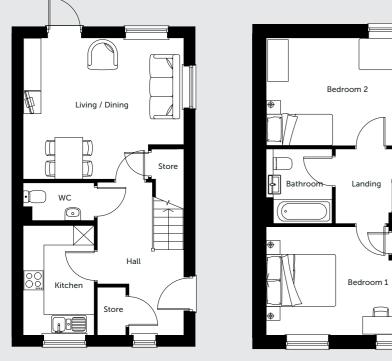

# Plot 67

## 2 Bed House

## ‡⊑,

79.3 sqm / 853 sqft

 $\bigcirc$ 

2 Bedrooms

) L

1 Bathroom

Ground Floor

First Floor

#### DIMENSIONS

LIVING / DINING 4678mm x 4108mm - 15'4" x 13'6" KITCHEN 3197mm x 2082mm - 10'6" x 6'10" BEDROOM 1 4678mm x 3165mm - 15'4" x 10'4" BEDROOM 2 4664mm x 3149mm - 15'3" x 10'4"