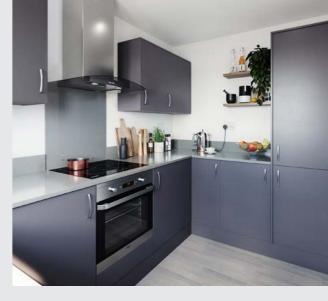

# **Specification**

All our homes at Pearmain Place include generous specifications to make life as comfortable and convenient as can be.

#### KITCHEN

- Contemporary Woodbury Anthracite (Dark grey) kitchen units with Tectonica (light grey) worktop
- Glass splash backStainless steel integrated single oven
- 4 ring ceramic hob
- Integrated fridge/freezer, washer/dryer and dishwasher (not available for 2-bed homes)
- Glass cooker hood