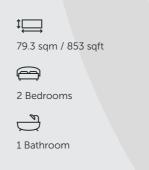

## ‡⊑,

79.3 sqm / 853 sqft

 $\bigcirc$ 

2 Bedrooms

) L

1 Bathroom

Ground Floor

First Floor