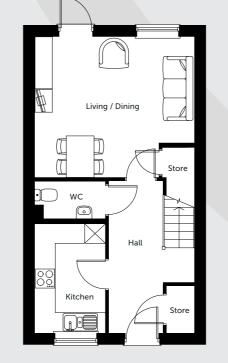

# Plot 67

## 2 Bed House

## ‡⊑,

79.3 sqm / 853 sqft

 $\bigcirc$ 

2 Bedrooms

) L

1 Bathroom

Ground Floor

First Floor

#### DIMENSIONS

LIVING / DINING 4678mm x 4108mm - 15'4" x 13'6" KITCHEN 3197mm x 2082mm - 10'6" x 6'10" BEDROOM 1 4678mm x 3165mm - 15'4" x 10'4" BEDROOM 2 4664mm x 3149mm - 15'3" x 10'4"