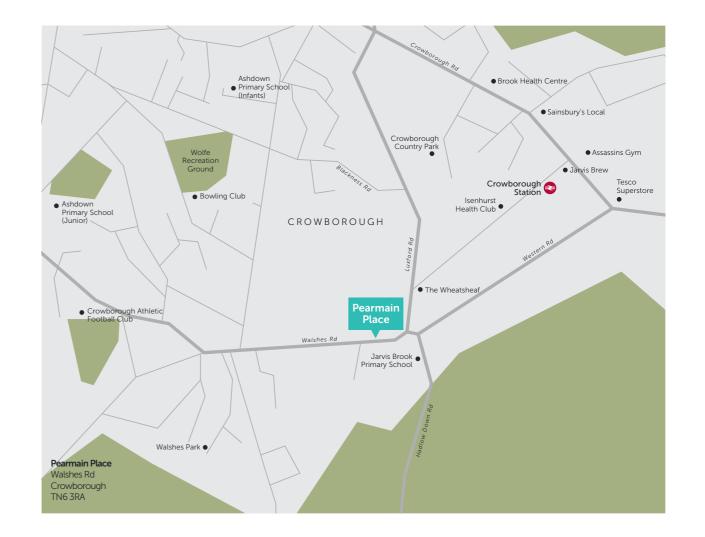

## Pearmain Place

Walshes Rd Crowborough TN6 3RA

This site plan depicts the intended layout and development mix at the time of creation and is for orientation purposes and may be subject to change. Parking, landscaping, finished locations and materials are all for guidance only.