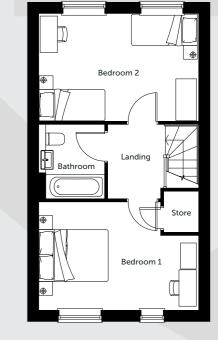

# Plot 67

## 2 Bed House

## ‡⊑,

79.3 sqm / 853 sqft

 $\bigcirc$ 

2 Bedrooms

) L

1 Bathroom

Ground Floor

First Floor

#### DIMENSIONS

LIVING / DINING 4678mm x 4108mm - 15'4" x 13'6" KITCHEN 3197mm x 2082mm - 10'6" x 6'10" BEDROOM 1 4678mm x 3165mm - 15'4" x 10'4" BEDROOM 2 4664mm x 3149mm - 15'3" x 10'4"